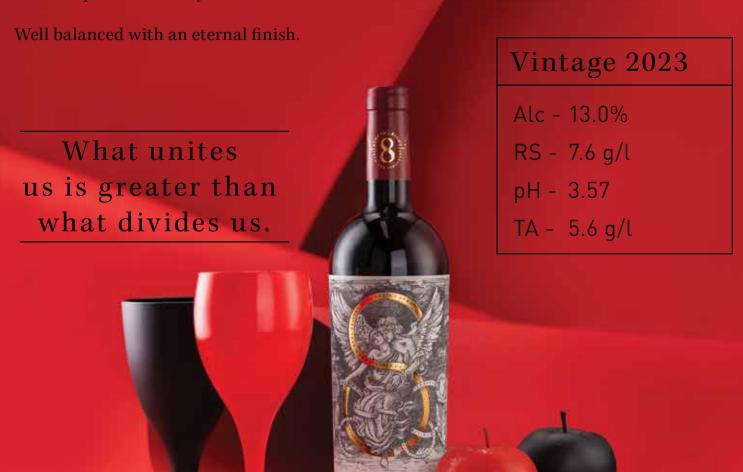

## **Tasting Note:**

Eternal Eight are for those who aspire to a fuller-bodied and rich red for eternal occasions.

The wine displays a deep ruby red colour. The nose is a complex mixture of dark fruit (mulberry and blackcurrant) with a hint of spice. Floral notes of violet rounds out the bouquet.

The juicy and elegant entry on the palate delights novice and experienced wine drinkers alike. The dark fruit spectrum is reaffirmed on the palate, with hints of ripe plum, tomato leaf and tobacco adding depth of flavour. The texture on the back palate is velvety and seamless.